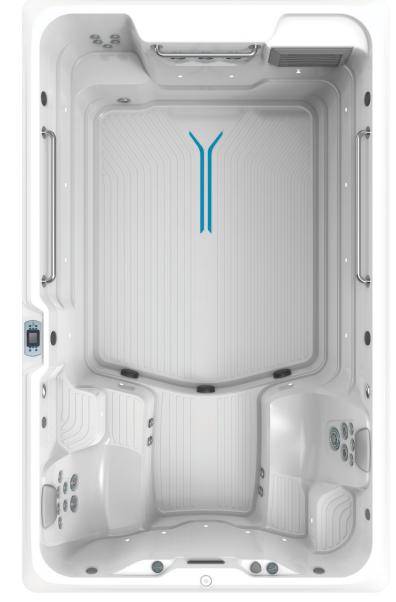

## RecSport<sup>™</sup> Recreation Systems | R200 From the makers of Fitness isn't always physical. Taking care of your well-being isn't just about working out. It's about family time, ME time, relaxation and play time. RecSport™ Recreation Systems R200 is ideal for those who want to enjoy all of the physical and non-physical benefits of water. Whether it's splashing with the kids, relaxing against the soothing hydromassage jets, or enjoying a low-impact workout, it's all possible – at home – with the R200. Your Space, Your Pace,"

## RecSport™ Recreation Systems

| Dimensions                | 366 L X 226 W X 127 H cm                                                                                                                            |
|---------------------------|-----------------------------------------------------------------------------------------------------------------------------------------------------|
| Water Capacity            | 5,054 Litres                                                                                                                                        |
| Weight                    | 837 kg (Dry) / 6,681 kg (Filled*)                                                                                                                   |
| Shell Colour Options      | Alpine White or Ice Grey                                                                                                                            |
| Cabinet Colour Options    | Mocha or Grey                                                                                                                                       |
| Swim Technology           | 3 Swim Jets – Max 815 Litres Per Minute                                                                                                             |
| Swim Jet Pump             | 2.5 HP Continuous Duty; 5.2 HP Breakdown Torque – Dual Speed Pump                                                                                   |
| Seats                     | 5                                                                                                                                                   |
| Hydromassage Jets - 27    | 1 Large Jet, 2 Rotary Jets, 2 Directional Jets, 22 Mini Jets                                                                                        |
| Hydromassage Jet Pump     | 2.5 HP Continuous Duty; 5.2 HP Breakdown Torque – Dual Speed Pump                                                                                   |
| Control System**          | LCD Control Panel, 230v/24amp/32amp, 50 Hz                                                                                                          |
| Water Feature             | 1 Illuminated Waterfall                                                                                                                             |
| Water Management System   | CD Ozone                                                                                                                                            |
| Effective Filtration Area | 9 m <sup>2</sup>                                                                                                                                    |
| Lighting System           | 20 Multi-Colour LED Points of Light                                                                                                                 |
| Substructure              | Wood                                                                                                                                                |
| Base Pan                  | Thermoformed ABS Base Pan                                                                                                                           |
| Heater                    | 3000w/230V                                                                                                                                          |
| Energy Efficiency         | EPS Foam + Reflective Film; Certified to the APSP 14 National Standard and the California Energy Commission (CEC) in accordance with California Law |
| Grab Rails                | 3 Stainless Steel Grab Rails                                                                                                                        |
| Music Option              | 8 Speakers + Subwoofer, Bluetooth®-Enabled                                                                                                          |
| Fitness Accessories       | Swim Tether, Resistance Bands; Floor Mirror                                                                                                         |
| Cover & Lifter Options    | Watkins Covers & Lifters (Uprite™/ProLift™ IV) or VacuSeal™ Cover System,<br>CoverCradle™/ProLift™ III                                              |
| Additional Options        | CoolZone™ Cooling System, Floor Mirror, Gecko In.Touch™ WiFi and Mobile App,<br>SwimDek® Surface Kits                                               |