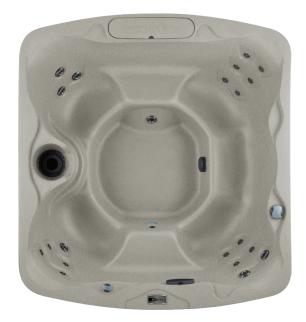

## FREEFLOW SPAS® **MONTEREY**<sup>™</sup>

Monterey shown in Sand

Monterey shown in Sand with built-in ice bucket

(Optional); Steps (Optional)

Seating Capacity

Water Capacity Dry Weight

Dimensions

Jet Count

Warranty

Water Feature

Ozone System

7 Adults 221 × 196 × 87 cm 1.200 litres 170 kg 22 with stainless steel trim Waterfall Can be installed at time of purchase 2KW 2.0 BPH two-speed 4.5 m<sup>2</sup> Multi-colour LED light 230v Sand, Taupe Rotationally moulded Black Cover Lifter (Optional); The Cool Step™