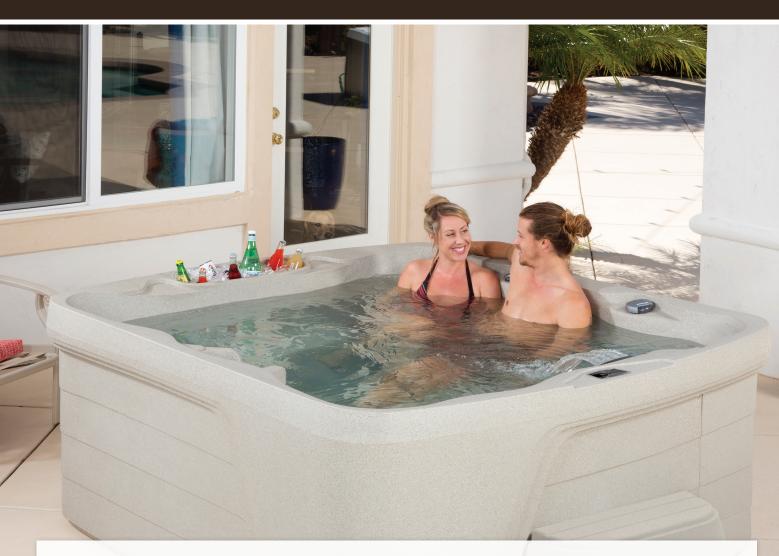

## **GUILT-FREE INDULGENCE AWAITS.**

After a long day, an invigorating workout, before a restful night's sleep, or just because. All of those little moments that make up life beg for a soak. Let the jets massage your pain away. Invite your mind to wander with the sounds of the waterfall flowing endlessly into the tub of bubbling, hot water. Enjoy the escape alone or with your friends and family in the Freeflow Spas Monterey<sup>®</sup>, the largest spa in the Freeflow line that fits up to seven adults. It also includes a convenient built-in ice bucket for beverages. There is no electrical hardwiring necessary to set up your Monterey Spa – all you have to do is fill it up, and enjoy. Its full foam insulation will keep your monthly running costs low and your well-being high.

## FREEFLOW SPAS® **MONTEREY**<sup>™</sup>

Monterey shown in Sand

Monterey shown in Sand with built-in ice bucket

(Optional); Steps (Optional)

Seating Capacity

Water Capacity Dry Weight

Dimensions

Jet Count