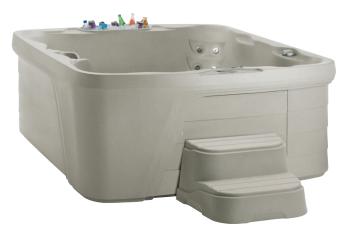

## FREEFLOW SPAS® **MONTEREY**<sup>™</sup>

Monterey shown in Sand

Monterey shown in Sand with built-in ice bucket

(Optional); Steps (Optional)

Seating Capacity

Water Capacity Dry Weight

Dimensions

Jet Count

Warranty

Water Feature

Ozone System

7 Adults 221 × 196 × 87 cm 1.200 litres 170 kg 22 with stainless steel trim Waterfall Can be installed at time of purchase 2KW 2.0 BPH two-speed 4.5 m<sup>2</sup> Multi-colour LED light 230v Sand, Taupe Rotationally moulded Black Cover Lifter (Optional); The Cool Step™