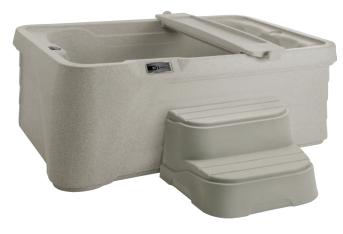

Colour Options Sand, Taupe

Shell & Cabinet Rotationally moulded

WeatherPro™ Cover Colour

Options

**Accessories** (optional) Cover Lifter; Straight Step; The Cool Step™;

Black

Wi-Fi Kit; Removable accessory tray (included)