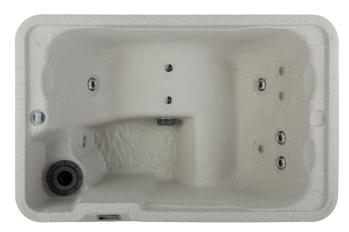

## FREEFLOW SPAS®

Mini shown in Sand

Mini shown in Sand with removable accessory tray

Seating Capacity 2 Adults

**Dimensions**  $183 \times 119 \times 71 \text{ cm}$ 

Water Capacity 450 litres

Dry Weight 115 kg

**Jet Count** 10 with stainless steel trim

Ozone System Can be installed at time of purchase

Heater 2KW

Pump 2.0 BPH two-speed

Filter Size 2.25 m<sup>2</sup>

**Lighting** Multi-colour LED light

Electrical Configuration 230v