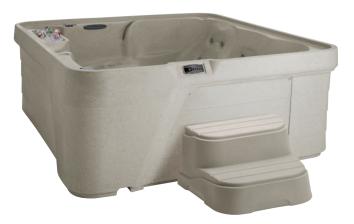

# **EXCURSION**<sup>™</sup>

Excursion shown in Sand

Excursion shown in Sand with built-in ice bucket

**Seating Capacity** 

Water Capacity 1,100 litres

Dry Weight 190 kg

**Jet Count** 25 with stainless steel trim

Colour Options Sand, Taupe

Shell & Cabinet Rotationally moulded

WeatherPro™ Cover Colour

Accessories (optional)

Options

Cover Lifter; Straight Step; The Cool Step™;

Wi-Fi Kit

Black