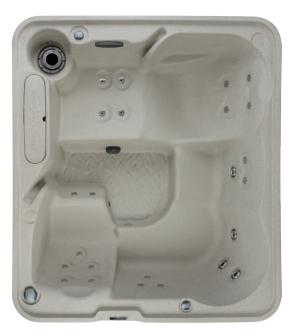

# **EXCURSION**<sup>™</sup>

Excursion shown in Sand

Excursion shown in Sand with built-in ice bucket

**Seating Capacity** 

Water Capacity 1,100 litres

Dry Weight 190 kg

**Jet Count** 25 with stainless steel trim

Water Feature Waterfall

Ozone System Can be installed at time of purchase

5 Adults

Heater 2KW

Pump 2.0 BPH two-speed

Filter Size 4.5 m<sup>2</sup>

**Lighting** Multi-colour LED light

Electrical Configuration 230v