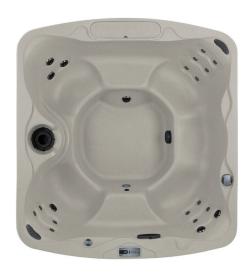

## **MONTEREY**<sup>TM</sup>

Monterey shown in Sand

Monterey shown in Sand / Brown with built-in ice bucket

Seating Capacity 7 Adults

**Dimensions** 221  $\times$  196  $\times$  87 cm

Water Capacity 1,200 litres