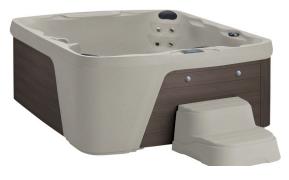

## **MONTEREY**<sup>TM</sup>

Monterey shown in Sand

Monterey shown in Sand / Brown with built-in ice bucket

Seating Capacity 7 Adults

**Dimensions** 221  $\times$  196  $\times$  87 cm

Water Capacity 1,200 litres