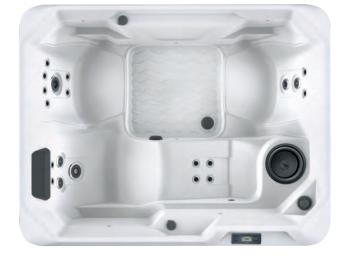

# **STRIDE**<sup>®</sup>

HOT SPOT<sup>®</sup> COLLECTION

| People  | Seating | Jets    | Voltage |
|---------|---------|---------|---------|
| 3 Seats | Lounge  | 20 Jets | 230 V   |

Size

213 cm x 165 cm x 74 cm

## HOT SPOT<sup>®</sup> COLLECTION STRIDE®

#### 20 Personalized-Control Jets

- 1 XL Directional Hydromassage jet
- 1 XL Rotary Hydromassage jet
- 3 Directional Hydromassage jets
- 1 Rotary Hydromassage jet
- 14 Directional Precision® jets

#### SIZE

213 cm x 165 cm x 74 cm Dimensions

#### CAPACITY

| Seating Capacity | 3 seats                        |
|------------------|--------------------------------|
| Water Capacity   | 850 liters                     |
| Weight           | 260 kg dry / 1,350 kg filled** |