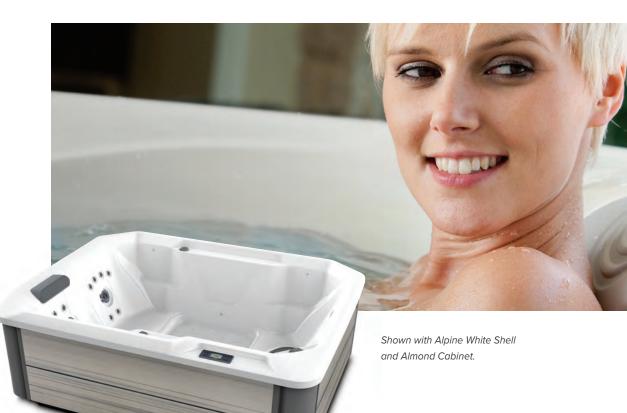

#### SHELL COLORS\*

| Alpine<br>White | Pearl | Pebb |
|-----------------|-------|------|

Sun

#### LEGENDARY MASSAGE

#### 20 Personalized-Control Jets

- 1 XL Directional Hydromassage jet
- 1 XL Rotary Hydromassage jet
- 3 Directional Hydromassage jets
- 1 Rotary Hydromassage jet
- 14 Directional Precision® jets