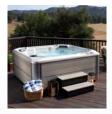

# **STRIDE**<sup>®</sup>

HOT SPOT<sup>®</sup> COLLECTION

| People  | Seating | Jets    | Voltage |
|---------|---------|---------|---------|
| 3 Seats | Lounge  | 20 Jets | 230 V   |

Size

213 cm x 165 cm x 74 cm

## HOT SPOT<sup>®</sup> COLLECTION STRIDE®

#### SIZE

213 cm x 165 cm x 74 cm Dimensions