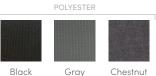

#### EASY WATER CARE

| Water Care System | FROG <sup>®</sup> In-Line Cartridge Ready         |
|-------------------|---------------------------------------------------|
| Filtration System | (1) Polyester 6m <sup>2</sup> filter, top loading |