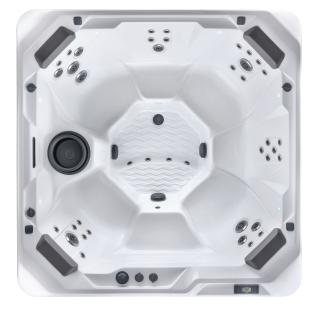

#### 40 Personalized-Control Jets

- 3 XL Directional Hydromassage jets
- 2 XL Rotary Hydromassage jets
- 3 Directional Hydromassage jets
- 2 Rotary Hydromassage jets
- 30 Directional Precision<sup>®</sup> jets