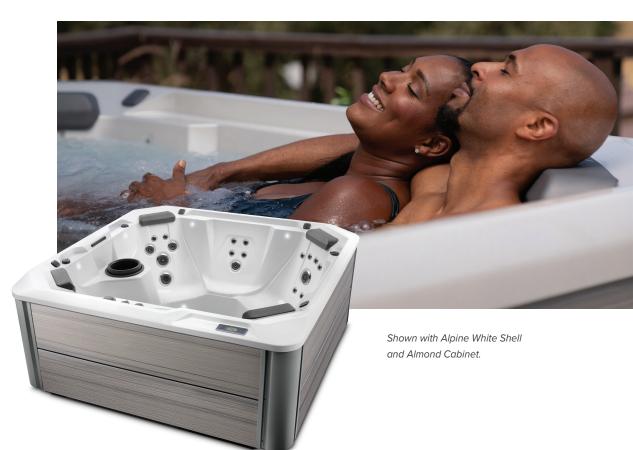

# RHYTHM®

HOT SPOT<sup>®</sup> COLLECTION

| People  | Seating | Jets    | Voltage |
|---------|---------|---------|---------|
| 7 Seats | Open    | 40 Jets | 230 V   |

size 213 cm x 213 cm x 92 cm

Water Care FROG<sup>®</sup> In-Line Cartridge Ready

# HOT SPOT® COLLECTION

#### LEGENDARY MASSAGE