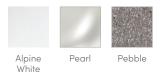

Frog<sup>®</sup> In-Line Cartridge Ready



FiberCor<sup>®</sup> High-Density Insulation



Exterior Lighting

# RHYTHM®

HOT SPOT<sup>®</sup> COLLECTION



| People  | Seating | Jets    | Voltage |
|---------|---------|---------|---------|
| 7 Seats | Open    | 40 Jets | 230 V   |

size 213 cm x 213 cm x 92 cm

Water Care FROG<sup>®</sup> In-Line Cartridge Ready



# HOT SPOT® COLLECTION





### SHELL COLORS\*





Tuscan

Sun



# COVER COLORS



#### LEGENDARY MASSAGE

#### 40 Personalized-Control Jets

- 3 XL Directional Hydromassage jets
- 2 XL Rotary Hydromassage jets
- 3 Directional Hydromassage jets
- 2 Rotary Hydromassage jets
- 30 Directional Precision<sup>®</sup> jets

#### EASY WATER CARE

| Water Care System | FROG <sup>®</sup> In-Line Cartridge Ready         |
|-------------------|---------------------------------------------------|
| Filtration System | (1) Polyester 6m <sup>2</sup> filter, top loading |

## LEADING ENERGY EFFICIENCY

| Jet Pump 1 | Wavemaster <sup>®</sup> 8200; Two-speed, 2.0 HP Continuous Duty, 4.0 HP Breakdown Torque |
|------------|------------------------------------------------------------------------------------------|
| Jet Pump 2 | Wavemaster® 8000; One-spe