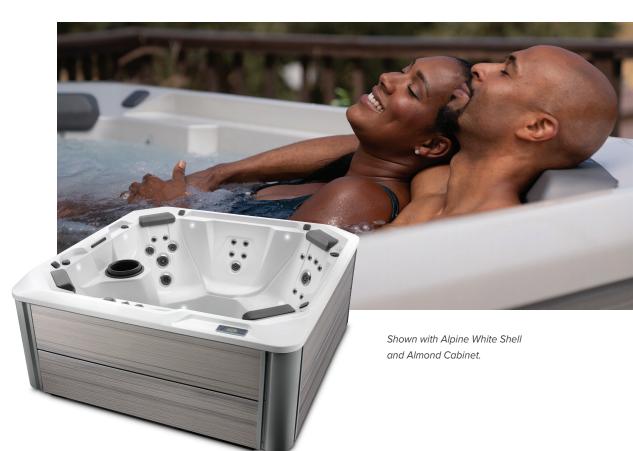

Frog<sup>®</sup> In-Line Cartridge Ready



FiberCor<sup>®</sup> High-Density Insulation



Exterior Lighting

## RHYTHM®

HOT SPOT<sup>®</sup> COLLECTION



| People  | Seating | Jets    | Voltage |
|---------|---------|---------|---------|
| 7 Seats | Open    | 40 Jets | 230 V   |

size 213 cm x 213 cm x 92 cm

Water Care FROG<sup>®</sup> In-Line Cartridge Ready



# HOT SPOT® COLLECTION





#### SHELL COLORS\*





### Sun

### Almond Havana Storm

#### COVER COLORS



#### LEGENDARY MASSAGE

#### 40 Personalized-Control Jets

- 3 XL Directional Hydromassage jets
- 2 XL Rotary Hydromassage jets
- 3 Directional Hydromassage jets
- 2 Rotary Hydromassage jets
- 30 Directional Precision® jets

#### EASY WATER CARE

| Water Care System | FROG <sup>®</sup> In-Line Cartridge Ready         |
|-------------------|---------------------------------------------------|
| Filtration System | (1) Polyester 6m <sup>2</sup> filter, top loading |

#### LEA