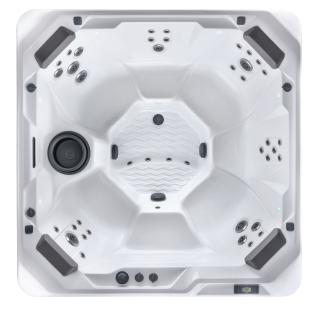

#### 40 Personalized-Control Jets

- 3 XL Directional Hydromassage jets
- 2 XL Rotary Hydromassage jets
- 3 Directional Hydromassage jets
- 2 Rotary Hydromassage jets
- 30 Directional Precision® jets

#### CAPACITY

| Seating Capacity | 7 seats                        |
|------------------|--------------------------------|
| Water Capacity   | 1,250 liters                   |
| Weight           | 383 kg dry / 2,185 kg filled** |