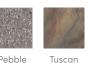

#### SHELL COLORS\*

| Alpine<br>White | Pearl | Pebble |
|-----------------|-------|--------|