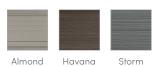

Frog<sup>®</sup> In-Line Cartridge Ready



FiberCor<sup>®</sup> High-Density Insulation



Exterior Lighting

## HOT SPOT<sup>®</sup> COLLECTION

# RELAY®



| People  | Seating | Jets    | Voltage |
|---------|---------|---------|---------|
| 6 Seats | Lounge  | 40 Jets | 230 V   |

size 213 cm x 213 cm x 92 cm

Water Care FROG<sup>®</sup> In-Line Cartridge Ready



# HOT SPOT<sup>®</sup> COLLECTION RELAY®



#### SHELL COLORS\*

| Alpine<br>White | Pearl | Pebble |
|-----------------|-------|--------|





#### **CABINET COLORS\***



#### COVER COLORS



#### LEGENDARY MASSAGE

#### 40 Personalized-Control Jets

- 3 XL Directional Hydromassage jets
- 2 XL Rotary Hydromassage jets
- 3 Directional Hydromassage jets
- 2 Rotary Hydromassage jets
- 30 Directional Precision® jets

#### EASY WATER CARE

| Water Care System | FROG <sup>®</sup> In-Line Cartridge Ready         |
|-------------------|---------------------------------------------------|
| Filtration System | (1) Polyester 6m <sup>2</sup> filter, top loading |

#### LEADING ENERGY EFFICIENCY

| Jet Pump 1 | Wavemaster® 8200; Two-speed, 2.0 HP Continuous Duty, 4.0 HP Breakdown Torque    |
|------------|---------------------------------------------------------------------------------|
| Jet Pump 2 | Wavemaster® 8000; One-speed, 2.0 HP Continuous<br>Duty, 4.0 HP Bre