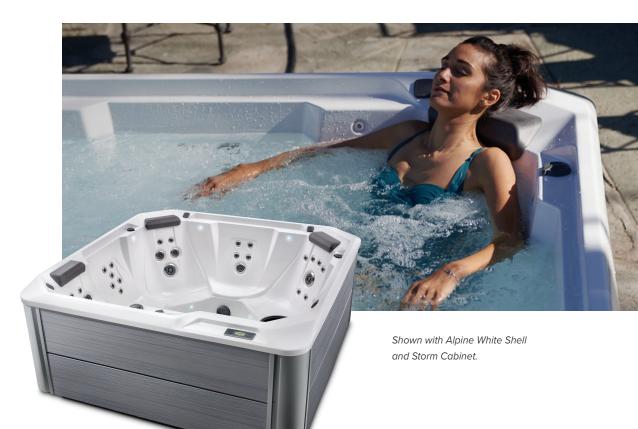

#### SHELL COLORS\*

| Alpine<br>White | Pearl | Pebble |
|-----------------|-------|--------|

#### **CABINET COLORS\***