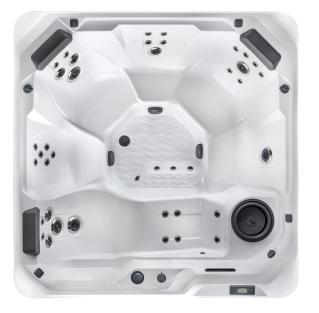

#### LEGENDARY MASSAGE

#### 40 Personalized-Control Jets

- 3 XL Directional Hydromassage jets
- 2 XL Rotary Hydromassage jets
- 3 Directional Hydromassage jets
- 2 Rotary Hydromassage jets
- 30 Directional Precision® jets