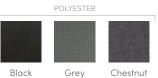

#### EASY WATER CARE

| Water Care System | FROG <sup>®</sup> In-Line Cartridge Ready         |
|-------------------|---------------------------------------------------|
| Filtration System | (1) Polyester 6m <sup>2</sup> filter, top loading |