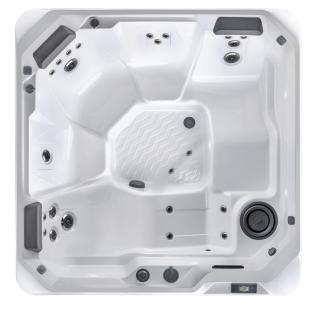

## **PROPEL**<sup>™</sup>

| People  | Seating | Jets    | Voltage |
|---------|---------|---------|---------|
| 5 Seats | Lounge  | 24 Jets | 230 V   |

#### 24 Personalized-Control Jets

- 3 XL Directional Hydromassage jets
- 2 Directional Hydromassage jets
- 2 Rotary Hydromassage jets
- 17 Directional Precision® jets