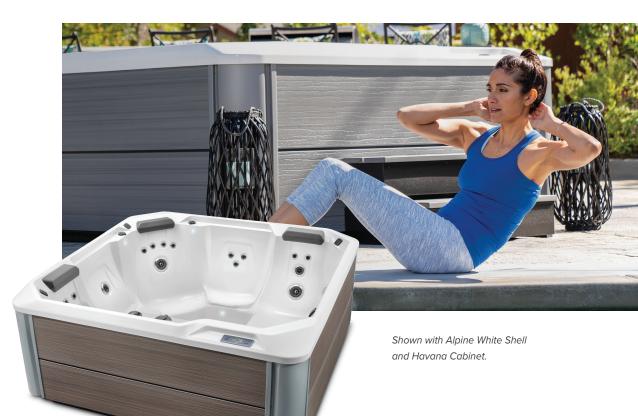

## **PROPEL**<sup>™</sup>

| People  | Seating | Jets    | Voltage |
|---------|---------|---------|---------|
| 5 Seats | Lounge  | 24 Jets | 230 V   |

# hot spot° collection $\mathsf{PROPEL}^{\mathsf{T}}$

#### LEGENDARY MASSAGE

#### 24 Personalized-Control Jets

- 3 XL Directional Hydromassage jets
- 2 Directional Hydromassage jets
- 2 Rotary Hydromassage jets
- 17 Directional Precision® jets